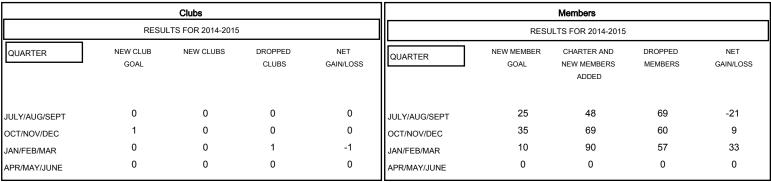

# MONTHLY MEMBERSHIP PROGRESS REPORT

### District 4 A2

Results as of: 3/31/2015

#### LOCATION CALIFORNIA Gary Wong GMT CA 1



## GOALS AND ACTUAL NEW CLUBS CUMULATIVE



### GOALS AND ACTUAL MEMBERS CUMULATIVE



| -■- CURRENT YEAR GOALS FO | R NEW |
|---------------------------|-------|
| MEMBERS                   |       |

CURRENT YEAR ACTUAL MEMBERS

- LAST YEAR ACTUAL MEMBERS

| DROPPED CLUBS: 1 |     |
|------------------|-----|
| DROPPED MEMBERS  |     |
| DECEASED         | 19  |
| CLUB CANCELLED   | 0   |
| OTHER            | 167 |
| TOTAL            | 186 |

| 48 CLUBS OF 63 ADDED 1 OR MORE<br>NEW MEMBERS | GENDER DISTRIE  MALE  FEMALE | SUTION<br>1,516 (75.80%)<br>484 (24.20%) |            |
|-----------------------------------------------|------------------------------|------------------------------------------|------------|
| CLICK HERE FOR HEALTH ASSESSMENT DATA         | FAMILY UNIT MEMBERS