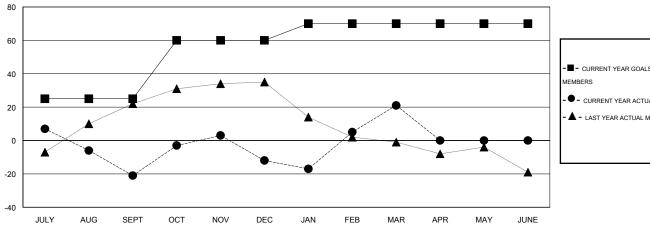

### GOALS AND ACTUAL MEMBERS CUMULATIVE

| -■- CURRENT YEAR GOALS FO | R NEW |
|---------------------------|-------|
| MEMBERS                   |       |

CURRENT YEAR ACTUAL MEMBERS

- LAST YEAR ACTUAL MEMBERS